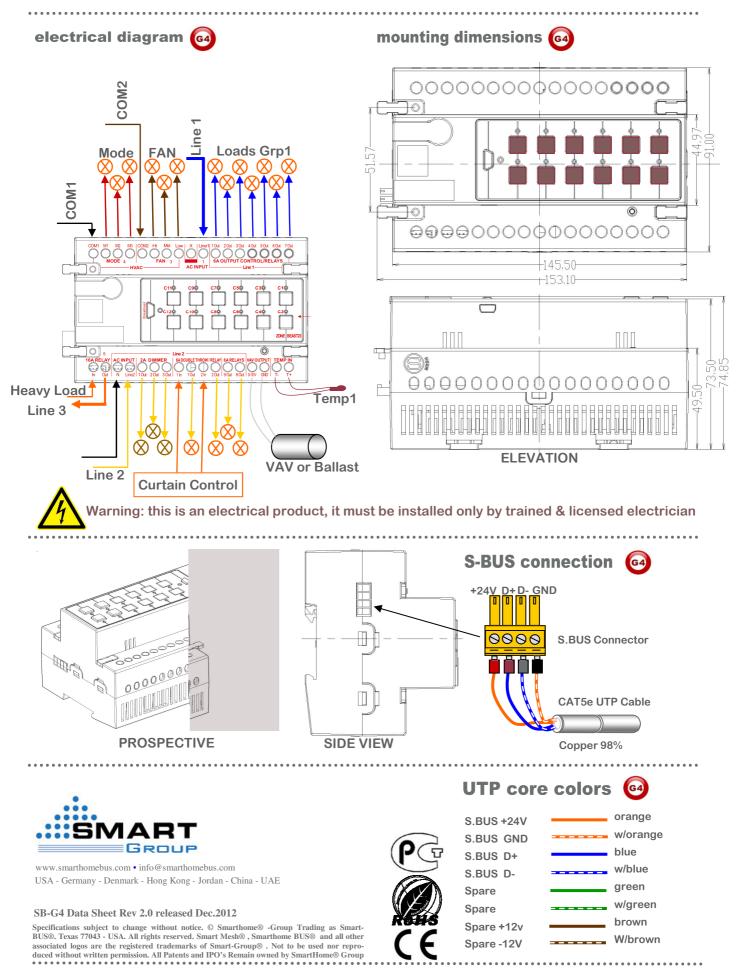

## SB-ZBeast23-DN Zone Beast 23 Mix Controller

DIN-Rail Mount: 5Isolated Areas Mix Controller. This Mix Control module is designed to Handle almost all needs of any Luxury Zone Like Master Suite, Hotel Room or 1-2 bedroom apartment. A Single Module contains 3Ch Dimmers X each is 1A, and 11ch Relays X each is 6A /per ch. with scene controller. 2Ch RelaysX6A With Double Throw for Motorized curtains and Drapes. 1Relay X 16A for Boiler and Floor Heating. HVAC module for FCU/AHU to Handle Multi stage Cooling, heating, and 3 fan Speed (L M H). Built in 1 Port for 0-10V VAV and Ballast Control. Added Port for T1 Temperature Sensor for Duct Temperature. Work 220/110 VAC, 50-60Hz (Green operated) Compact

#### New added features as Simultaneous operation: a- Multi Line

- **b– Double Throw**
- c-momentary
- d– Latching / toggling
- e- Scene from multi Units
- **f-HVAC &VAV**
- g-Ballast Control
- h-Boiler/Floor Heating
- i- Motorized Curtain Control

### **Control IO**

3 x Advanced RS485 S-BUS serial port links (both train & screw link types)

### Installation

- 35mm DIN-Rail Mount Ready
- Wall Mount Ready (8P)

## SBUS DC Supply

24VDC with flexible tolerance between 12-36VDC. Flexible ability to add power supply as to be needed any where

### **Dimensions & Weight**

W 91mm x L 145mm x H 75mm Packed weight 0.9kg

• All Types of Lighting Water Pumps & Solenoids 
• Track lighting

Appliances

HVAC / VAV Motorized Drapes

GTIN (UPC-EAN): 0610696254313 Patent P. No: 201110123081.0 Patent No: 201120452441.7