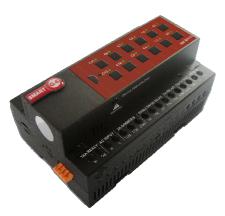

## SB-ZBeast23-DN Zone Beast 23 Mix Controller

DIN-Rail Mount: 5Isolated Areas Mix Controller. This Mix Control module is designed to Handle almost all needs of any Luxury Zone Like Master Suite, Hotel Room or 1-2 bedroom apartment. A Single Module contains 3Ch Dimmers X each is 1A, and 11ch Relays X each is 6A /per ch. with scene controller. 2Ch RelaysX6A With Double Throw for Motorized curtains and Drapes. 1Relay X 16A for Boiler and Floor Heating. HVAC module for FCU/AHU to Handle Multi stage Cooling, heating, and 3 fan Speed (L M H). Built in 1 Port for 0-10V VAV and Ballast Control. Added Port for T1 Temperature Sensor for Duct Temperature. Work 220/110 VAC, 50-60Hz (Green operated) Compact

# SB-ZBeast23-DN Zone Beast 23 Mix Controller